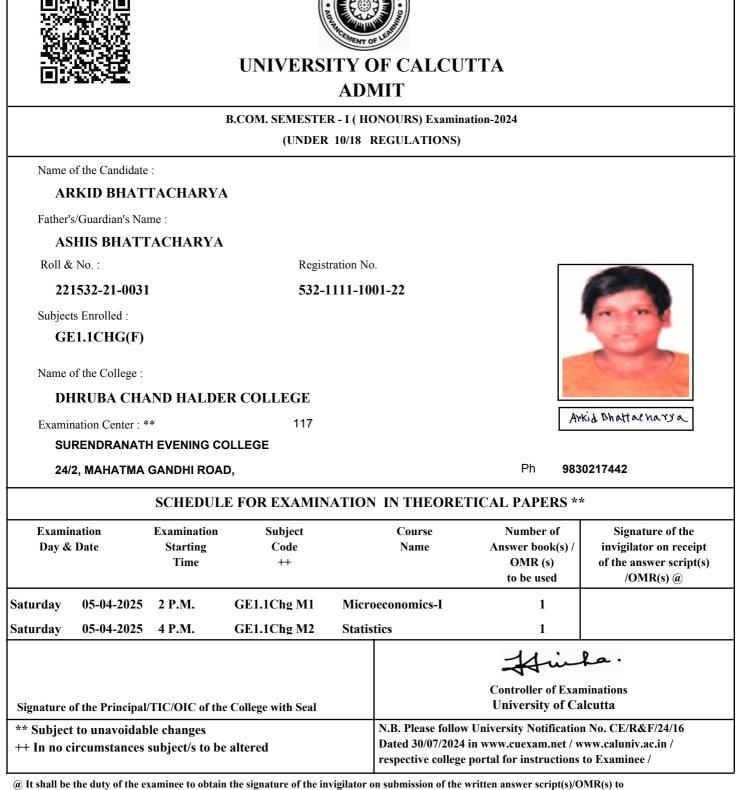

Date of Printing :

(a) It shall be the duty of the examinee to obtain the signature of the invigilator on submission of the written answer script(s)/OMR(s) to him/her on each day/half of the examination.

As per CSR No. 64/17 & 10/18 for both Honours and General Course(i.e. with CHG Code) would be conducted in OMR sheets; examinees are instructed to fill up OMR Sheet(s) as per instructions printed on the OMR sheet.