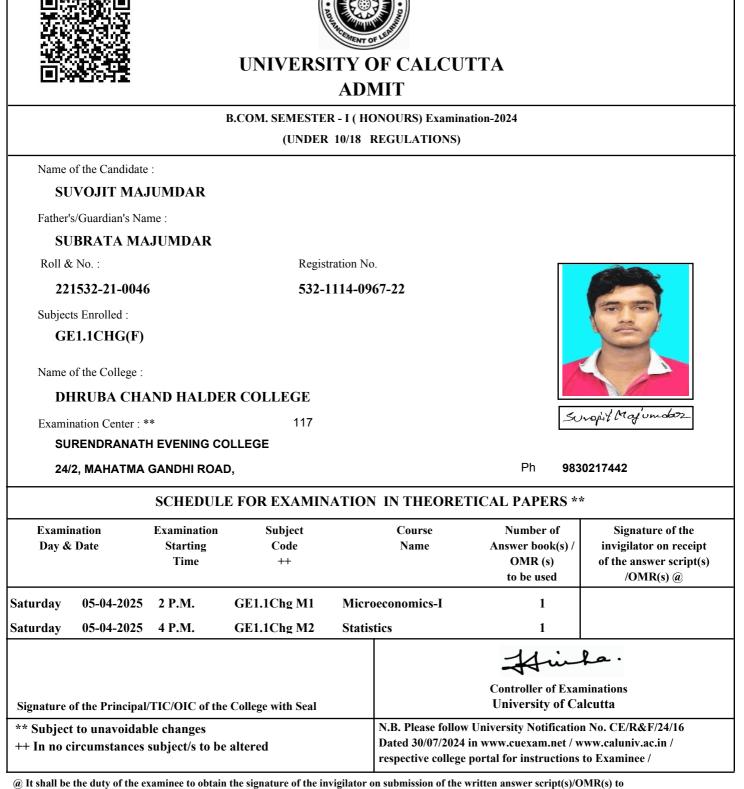

Date of Printing :

(a) It shall be the duty of the examinee to obtain the signature of the invigilator on submission of the written answer script(s)/OMR(s) to him/her on each day/half of the examination.

As per CSR No. 64/17 & 10/18 for both Honours and General Course(i.e. with CHG Code) would be conducted in OMR sheets; examinees are instructed to fill up OMR Sheet(s) as per instructions printed on the OMR sheet.